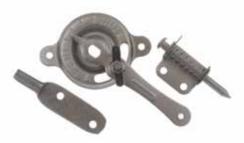

## 1/4" Dial Regulator Set – Up to 10" x 10" Dampers

| PART NUMBER            | PRODUCT DESCRIPTION                   | QTY.         |  |
|------------------------|---------------------------------------|--------------|--|
| 305473                 | DIAL-A-MATIC SET SSTL ¼"<br>(DRSS-25) | 25 Sets/Case |  |
| SET INCLUDES:          |                                       |              |  |
| DIAL-A-MATIC DIAL 1/4" |                                       |              |  |
| SQUARE END BRNG 1/4"   |                                       |              |  |
| SPRING SLIDE BRNG 1/4" |                                       |              |  |

## 3/8" Dial Regulators Set – Up to 20" x 20" Dampers

| PART NUMBER            | PRODUCT DESCRIPTION                      | QTY.         |  |
|------------------------|------------------------------------------|--------------|--|
| 305474                 | DIAL-A-MATIC SET SSTL 3/8" (DRSS-<br>38) | 25 Sets/Case |  |
| SET INCLUDES:          |                                          |              |  |
| DIAL-A-MATIC DIAL 3/8" |                                          |              |  |
| SQUARE END BRNG %"     |                                          |              |  |
| SPRING SLIDE BRNG %"   |                                          |              |  |

## FEATURES AND BENEFITS

- Only available in sets (Regulator Sq. End Bearing and Spring Slide Bearing)
- Packages of 25 pieces per box
- Made with stainless 304
- · Excellent corrosion resistance