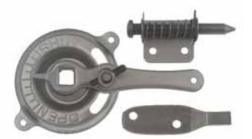

## 1/4" Dial Regulator Set – Up to 10" x 10" Dampers

| PART NUMBER            | PRODUCT DESCRIPTION                   | QTY.         |  |
|------------------------|---------------------------------------|--------------|--|
| 305473                 | DIAL-A-MATIC SET SSTL ¼"<br>(DRSS-25) | 25 Sets/Case |  |
| SET INCLUDES:          |                                       |              |  |
| DIAL-A-MATIC DIAL 1/4" |                                       |              |  |
| SQUARE END BRNG 1/4"   |                                       |              |  |
| SPRING SLIDE BRNG 1/4" |                                       |              |  |

## 3/8" Dial Regulators Set – Up to 20" x 20" Dampers

| PART NUMBER            | PRODUCT DESCRIPTION                      | QTY.         |  |
|------------------------|------------------------------------------|--------------|--|
| 305474                 | DIAL-A-MATIC SET SSTL 3/8" (DRSS-<br>38) | 25 Sets/Case |  |
| SET INCLUDES:          |                                          |              |  |
| DIAL-A-MATIC DIAL 3/8" |                                          |              |  |
| SQUARE END BRNG %"     |                                          |              |  |
| SPRING SLIDE BRNG %"   |                                          |              |  |

## FEATURES AND BENEFITS

- Only available in sets (Regulator Sq. End Bearing and Spring Slide Bearing)
- Packages of 25 pieces per box
- Made with stainless 304
- · Excellent corrosion resistance